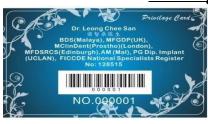

# <u>Privilege Card</u>

#### Benefits:

- Price 2%\*OFF your treatment cost if you pay in cash, OR
- Enjoyed <u>Panel/Group Pricing</u>(apply seperately with group):Panel minimal priced at RM80 for regular cleaning (within 12 months from the last cleaning, in any U Dental Branches), RM80 for filling (1 surface), OR
- 10%-15% OFF on dental products or sourvenirs less than RM300 selling price, OR
- Free gift toy 8cm x5cm(medium, subject to availability), OR
- VIP/Subsidized Parking Lot on your next appointment, or if the lot is taken the clinic will subsidize the parking coupon for the time of your entry to leaving the counter(subject to availability at Bukit Indah, Sentosa and Molek)
- Free dental check-up on your birthday month, by appointment.
- Free gifts or discounted prices for members' merchandise.
- Included in the **Member Referral Program**. (Please get one or two Referral Card from the counter: Token of appreciation will be given to the members that recommend us to their friends). Free limited edition soft toy for every successful referral for free dental checkup. In addition,RM500 cash treatment electronic voucher for the first referral, RM300 for the second referral, if the referred friends subscribed to any treatments more than RM3000 such as braces/implant/crown/veneer. To entitle for the cash treatment voucher, i) the referral card must bear the sticker of the referrername, ii)your friend/relative submitted your referral card (to the doctor, directly) on their arrival of the first consultation.