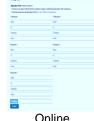

# **Application Form**

|                            | Name as NRIC or<br>Passport | Birth Date<br>(DD/MM/YYYY) | Gender<br>(Female/Male) | NRIC<br>(Passport Number if None<br>Malaysian) | Handphone Number | Email |
|----------------------------|-----------------------------|----------------------------|-------------------------|------------------------------------------------|------------------|-------|
| Apply By<br>Participant 1: |                             | DD/MM/YYYY                 | □F □M                   |                                                |                  | @     |
| Participant 2:             |                             | DD/MM/YYYY                 | $\Box$ F $\Box$ M       |                                                |                  | @     |
| Participant 3:             |                             | DD/MM/YYYY                 | □F□M                    |                                                |                  | @     |
| Participant 4:             |                             | DD/MM/YYYY                 | □F □M                   |                                                |                  | @     |
| Participant 5:             |                             | DD/MM/YYYY                 | $\Box F \Box M$         |                                                |                  | @     |